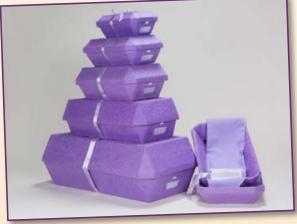

#### RTS Premium Complete Memory Box™

One inch deeper than the original Memory Box to fit the included RTS Deluxe Keepsake Impressions Kit<sup>TM</sup>, size-specific full-length gown, knit cap, sachet heart pillow, wisp of hair card, baby data card, baby prints card, condolence card with envelope, resources card, and staff checklist.  $9\frac{1}{2}$  x 8 x  $3\frac{1}{2}$  o.d.

| Gown Size | Approx Weight | English | <u>Spanish</u> | Qty.*     | Each        |
|-----------|---------------|---------|----------------|-----------|-------------|
| XXX Small | up to 1 lb    | 803111E | 803111S        | 6 - 11    | \$60.51     |
| XX Small  | up to 2 lbs   | 80311E  | 803115         | 12 - 17   | \$59.51     |
| X Small   | up to 3 lbs   | 8031E   | 8031S          | 18 - 23   | \$58.61     |
| Small     | up to 4 lbs   | 8032E   | 8032S          | 24 - 35   | \$57.71     |
| Medium    | 4-6 lbs       | 8034E   | 8034S          |           |             |
| Large     | 6-8 lbs       | 8036E   | 8036S          | 6 box mir | nimum.      |
| X Large   | 8-9 lbs       | 8038E   | 8038S          | OK to mix | c languages |
| XX Large  | 9-11 lbs      | 8039E   | 8039\$         | and gowr  | sizes.      |

#### RTS Deluxe Complete Memory Box™

Two size-specific clothing sets are included: one for in-hospital use, the other for burial or a keepsake. Includes size specific poncho, smock, two knit caps, blanket, sachet heart pillow, wisp of hair card, baby data card, baby prints card, condolence card with envelope, resources card, and staff checklist.  $9\frac{1}{2}$ " x 8" x  $2\frac{1}{2}$ " o.d.

| Clothing Size | Approx Weight | English | <u>Spanish</u> | Qty.*     | Each        |
|---------------|---------------|---------|----------------|-----------|-------------|
| XXX Small     | up to 1 lb    | 804111E | 804111S        | 6 - 11    | \$52.61     |
| XX Small      | up to 2 lbs   | 80411E  | 80411S         | 12 - 17   | \$51.61     |
| X Small       | up to 3 lbs   | 8041E   | 80415          | 18 - 23   | \$50.71     |
| Small         | up to 4 lbs   | 8042E   | 8042S          | 24 - 35   | \$49.91     |
| Medium        | 4-6 lbs       | 8044E   | 8044S          |           |             |
| Large         | 6-8 lbs       | 8046E   | 8046S          | 6 box mir | nimum.      |
| X Large       | 8-9 lbs       | 8048E   | 8048S          | OK to mix | x languages |
| XX Large      | 9-11 lbs      | 8049E   | 8049S          | and cloth | ing sizes.  |
|               |               |         |                | _         |             |

#### RTS Basic Complete Memory Box™

A one-size-fits clothing set and scaled down literature components simplify this box style. Includes one-size poncho, knit cap, sachet heart pillow, baggie for a wisp of baby's hair, baby data card, blank card for prints, condolence card with resources printed on reverse, and staff checklist.  $9\frac{1}{2}$  x 8" x  $2\frac{1}{2}$ " o.d.