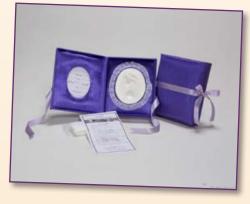

#### RTS Deluxe Keepsake Impressions Kit™

Outer kit size:  $5"x 6"x 1\frac{1}{2}"$  · Oval impression area:  $2\frac{3}{4}" \times 3\frac{3}{4}"$ 

For infants, this padded dark purple satin fabric *KIK* features a frame opposite the impression for the data card or a photo, and fits inside all the RTS Memory and Memento Boxes. Includes instructions, data card and molding material packet.

Item Number

English Spanish 82600F 82600S

82600S \$17.31 each