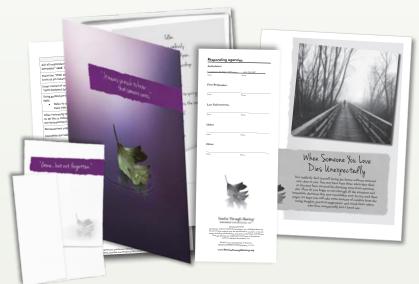

Our **Perinatal Bereavement Sample Kit** will provide you with a close-up view of a variety of products. This preview approach will allow you to see how each product will enhance your ability to create meaningful relationships with and provide helpful information to those for whom you care.

Look for this INTE symbol throughout the catalog for products that support this initiative.

Pictured items are the Miscarriage Support Folder (p. 5) and the RTS TinyHeart (p. 28).

#### **Perinatal Bereavement Sample Kit**

RTS 2020-E / RTS 2020-S

Includes the following items assembled inside an RTS Parent Booklet:

- Baby Ring
- Door Card
- Newborn Death
- Difficult Choices
- Miscarriage
- Ectopic Pregnancy
- Stillbirth
- Autopsy
- In Memory Of

- A Father's Grief
- Grief of Grandparents
- In Memory Of My Precious Baby Journal
- Peace & Remembrance
- Gone But Not Forgotten Card (English only)
- Leaf and Teardrop Note Card
- Family and Friends: How You Can Help When a Baby Dies
- Talking With Children About Perinatal Loss
- Learning You Will Miscarry
- Pregnancy Following Loss
- Caring for Yourself After a Loss
- Loss of One or More Multiples
- Waiting for Birth and Death
- Planning a Special Goodbye
- Remembrance of Blessing