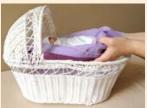

The **Pres**entation portion of the system was created to offer parents a comforting memory of their baby cradled in a Presentation Basket, giving a warmer and less clinical last image of their infant in the hospital. The Presentation Basket also offers a gentle setting for taking photos.

#### Presentation...

Nestle base of Insert and baby on Nesting Filler. Arrange the fabric Coverlet to create a soft setting.

Present baby in Preshand Presentation Basket to the family.

To view a brief demonstration video of the Preshand System, please visit the following web address and type in the case-sensitive username and password: