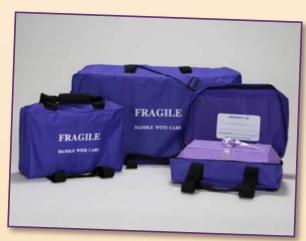

#### **Preshand Handling Carrier™**

Made of purple nylon with "Fragile, Handle with Care" printed on the outside for discreet transport. Preshand Handling Carriers fold flat for storage and are reusable.

| Small Handling Carrier                                                  | Item Number | <u>Price</u> |
|-------------------------------------------------------------------------|-------------|--------------|
| use with X-Small, Small, Medium Inserts                                 | 89530       | \$32.11      |
| Large Handling Carrier w/shoulder strap use with Large, X-Large Inserts | 89550       | \$43.11      |