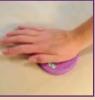

# Make a Keepsake Impressions Kit (KIK) in minutes... Provide a lasting memory to families. Air Dry Molding Material · No mixing or baking · Offers a second try · Unbreakable · Can be decorated

Step 1: Spread material to touch all edges inside space.

Step 2: Flip over, press back firmly to flatten and smooth surface.

Step 3: Take impression by applying extra pressure to limb and digits (Repeat steps 1 and 2 to re-try, if necessary).

Step 4: Complete the finish details and data cards. Leave kit open to air-dry until material is no longer moist.

Each Keepsake Impressions Kit style includes step-by-step photo instructions.