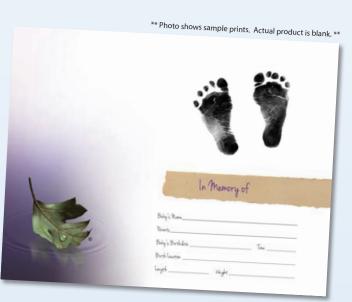

# \* Photo shows sample prints. Actual product is blank.

#### In Memory Of RTS 5111-E / RTS 5111-S

With the help of staff, parents can use this card to record information about their baby, add baby's footprints, a photo, or a lock of hair. Suitable for framing.  $(8" \times 10")$ 

Sold in packs of 10 \$19.50 per pack