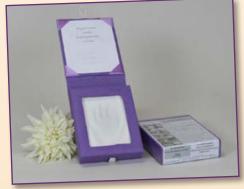

#### RTS Deluxe Keepsake Impressions Kit™

Outer kit size:  $5"x 6"x 1\frac{1}{2}"$  · Oval impression area:  $2\frac{3}{4}" \times 3\frac{3}{4}"$ 

For infants, this padded dark purple satin fabric *KIK* features a frame opposite the impression for the data card or a photo, and fits inside all the RTS Memory and Memento Boxes. Includes instructions, data card and molding material packet.

Item Number

English Spanish 82600F 82600S

82600S \$17.31 each