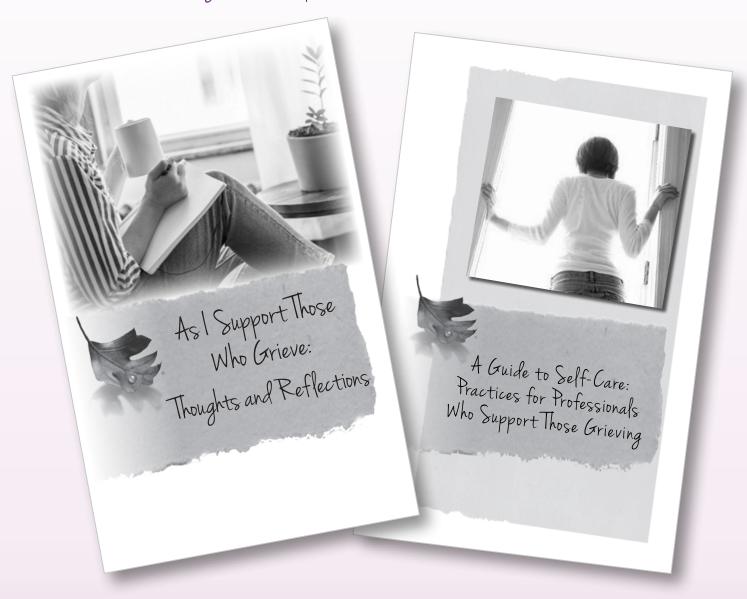

# **Self-Care Pro-Pack** RTS 3000

Practicing self-care becomes especially important for professionals during extreme, repeated, and/or prolonged exposure to trauma (e.g., supporting a family whose baby died, working in an ICU or for an ambulance service, providing care through the course of a pandemic).

RTS has created a pro-pack that includes "A Guide to Self-Care: Practices for Professionals Who Support Those Grieving" (informational booklet) and "As I Support Those Who Grieve: Thoughts and Reflections" (companion journal). The guide explores a deep, rich perspective on self-care through evidence-based principles and practices. Topics include daily routines, mindfulness, self-compassion, personal sharing, and ritual. The companion journal provides prompts for thoughtful reflection and a safe place where the writer can unpack struggles and find meaning.