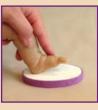

# Make a Keepsake Impressions Kit (KIK) in minutes... Provide a lasting memory to families. Air Dry Molding Material · No mixing or baking · Offers a second try · Unbreakable · Can be decorated

Step 1: Spread material to touch all edges inside space.

Step 2: Flip over, press back firmly to flatten and smooth surface.

Step 3: Take impression by applying extra pressure to limb and digits (Repeat steps 1 and 2 to re-try, if necessary).

Step 4: Complete the finish details and data cards. Leave kit open to air-dry until material is no longer moist.

Each Keepsake Impressions Kit style includes step-by-step photo instructions.