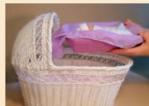

The **Hand**ling part of the system was created with the staff in mind. The Insert provides a final resting place for baby, and when used with the Handling Carrier, it provides staff with a solution to confidently transport the baby through public areas to the morgue or pathology in a manner that is respectful to both the caregiver, and the baby.

#### Handling...

In staff area, remove Insert with baby from Basket.

Prepare baby, fold Coverlet over baby. Place keepsakes inside the Memory Box™.

Secure Insert lid with the ribbon ties and fill out ID card located on the end of the insert base.