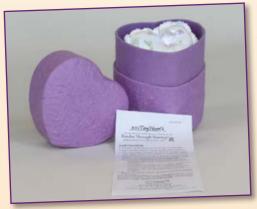

Look for this INTE symbol throughout the catalog for products that support this initiative.

Pictured items are the Miscarriage Support Folder (p. 5) and the RTS TinyHeart (p. 28).

### Miscarriage Support Folder

RTS 2500-E / RTS 2500-S

Includes Parent Booklet, Baby Ring, Door Card, Miscarriage, A Father's Grief, and In Memory of My Precious Baby.

\$17.95 each