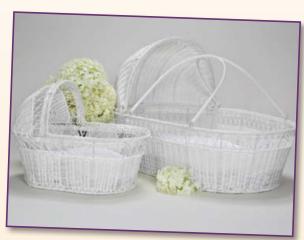

# THE Preshand SYSTEM

The Preshand (preh-schänd) System was developed to help complete the continuum of bereavement care in a hospital setting by providing a dignified, sensitive, and practical way to manage the presenting and handling of an infant death in a manner that is respectful for the caregiver, the infant, and the family.

The **Pres**entation portion of the system was created to offer parents a comforting memory of their baby cradled in a Presentation Basket, giving a warmer and less clinical last image of their infant in the hospital. The Presentation Basket also offers a gentle setting for taking photos.

#### Preshand Presentation Basket™

Each basket includes a nesting filler designed to nestle three insert size options in the small basket, and two insert size options in the large basket. Baskets are woven with white flexible resin in a rattan-looking design. The large basket has a removable hood with the small basket fitting inside the base of the large basket for easy storage. Both basket and nesting filler are reusable.

| Small Presentation Basket with Nesting Filler                                               | <u>Item Number</u> | <u>Price</u> |
|---------------------------------------------------------------------------------------------|--------------------|--------------|
| For use with X-Small, Small, Medium Inserts                                                 | 89120              | \$71.81      |
| Large Presentation Basket with Nesting Filler<br>For use with Large and Extra Large Inserts | 89140              | \$92.21      |