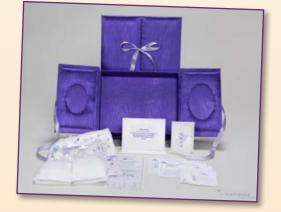

Our **Perinatal Bereavement Sample Kit** will provide you with a close-up view of a variety of products. This preview approach will allow you to see how each product will enhance your ability to create meaningful relationships with and provide helpful information to those for whom you care.

#### **Perinatal Bereavement Sample Kit**

RTS 2020-E / RTS 2020-S

Includes the following items assembled inside an RTS Parent Booklet:

- Baby Ring
- Door Card
- Newborn Death
- Difficult Choices
- Miscarriage
- Ectopic Pregnancy
- Stillbirth
- Autopsy
- In Memory Of

- A Father's Grief
- Grief of Grandparents
- In Memory Of My Precious Baby Journal
- Peace & Remembrance
- Gone But Not Forgotten Card (English only)
- Leaf and Teardrop Note Card
- Family and Friends: How You Can Help When a Baby Dies
- Talking With Children About Perinatal Loss
- Learning You Will Miscarry
- Pregnancy Following Loss
- Caring for Yourself After a Loss
- Loss of One or More Multiples
- Waiting for Birth and Death
- Planning a Special Goodbye
- Remembrance of Blessing

\$42.95 each