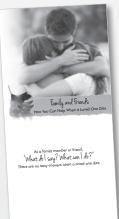

#### Family and Friends How You Can Help When a Baby Dies RTS 4117-E / RTS 4117-S

When a baby dies, friends and family want to help, but often they just don't know what to say or do. This brochure offers sensitive, yet practical suggestions about how to show love and support.