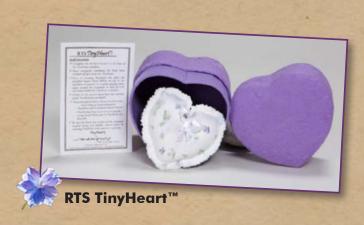

#### RTS TinyHeart™

TinyHeart discreetly holds a miscarriage remains container and offers respectful disposition options for a pregnancy loss occurring at less than 20 weeks. The sachet heart pillow may be placed on top of the tissue container (not included) to cushion movement and act as a visual softener. TinyHeart may be buried as a whole, or the tissue container may be removed for burial or cremation, leaving TinyHeart and the sachet heart pillow as special keepsakes. Made of purple hand-crafted paper with a padded lid and ID label. TinyHeart includes a Sachet Heart Pillow and staff checklist. Heart Size:  $5"x \ 4"/2"$  outer dimensions;  $3"/4" \ x \ 4"/4"$  interior.