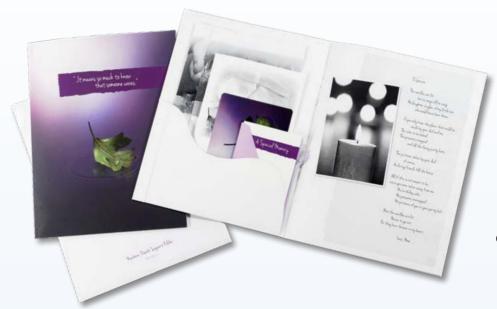

RTS has trained more than 50,000 professionals worldwide, and thousands of hospitals provide RTS grief support resources to their patients.

The leaf and teardrop image symbolizes the love and grief that families and loved ones feel when someone dies.

Our **Perinatal Bereavement Sample Kit** will provide you with a close-up view of a variety of products. This preview approach will allow you to see how each product will enhance your ability to create meaningful relationships with and provide helpful information to those for whom you care.

Look for this INTE symbol throughout the catalog for products that support this initiative.

Pictured items are the Miscarriage Support Folder (p. 5) and the RTS TinyHeart (p. 28).