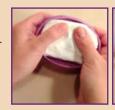

# Make a Keepsake Impressions Kit (KIK) in minutes... Provide a lasting memory to families. Air Dry Molding Material · No mixing or baking · Offers a second try · Unbreakable · Can be decorated

Step 1: Spread material to touch all edges inside space.

Step 2: Flip over, press back firmly to flatten and smooth surface.

Step 3: Take impression by applying extra pressure to limb and digits (Repeat steps 1 and 2 to re-try, if necessary).

Step 4: Complete the finish details and data cards. Leave kit open to air-dry until material is no longer moist.

Each Keepsake Impressions Kit style includes step-by-step photo instructions.