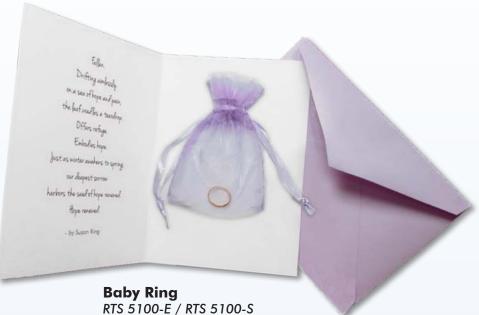

#### Baby Ring RTS 5100-E / RTS 5100-S

The Baby Ring is a tangible memento of a baby's life that provides a delicate way for family, friends, and caregivers to express sympathy to bereaved parents. Made in the USA, this tiny 10K gold-plated ring is tucked inside a small organza bag and tied to a keepsake card. (3½"x4¾")

The Baby Ring is a tangible memento of a baby's life that provides a delicate way for family, friends, and caregivers to express sympathy to bereaved parents. Made in the USA, this tiny 10K gold-plated ring is tucked inside a small organza bag and tied to a keepsake card. (3½"x4¾")