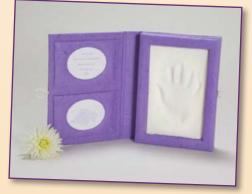

#### RTS Book-like Keepsake Impressions Kit™ (sized for all ages)

Outer kit size:  $10\frac{1}{2}$ " x  $7\frac{1}{2}$ " x  $1\frac{1}{2}$ ". Rectangle impression area:  $8\frac{1}{2}$ " x  $5\frac{1}{2}$ "

For youth and most adult hands, impressions can be taken portrait or landscape.

This larger impression space also offers options for taking a set of smaller impressions for use with twins. Made of purple hand-crafted paper, this KIK includes instructions, two reversible data/verse cards, and molding material packet.

Item Number

English 83300E Spanish 83300S

\$31.91 each