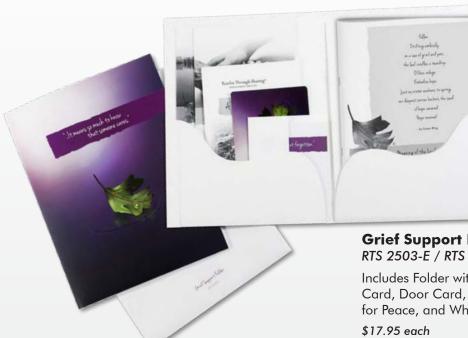

#### **Grief Support Folder** RTS 2503-E / RTS 2503-S

Includes Folder with Resource Booklet, Leaf and Teardrop Note Card, Door Card, Understanding Grief, Gifts at Life's End, A Time for Peace, and When Someone You Love Dies Unexpectedly