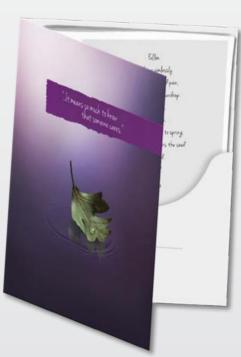

RTS has trained more than 50,000 professionals worldwide, and thousands of hospitals provide RTS grief support resources to their patients.

The leaf and teardrop image symbolizes the love and grief that families and loved ones feel when someone dies.

In grief, as in nature, there are cycles and movement. As seasons change, so do feelings. There is winter and spring, sadness and hope.