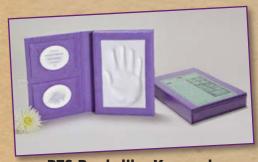

#### RTS Deluxe Keepsake Impressions Kit™

Outer kit size:  $5"x 6"x 1\frac{1}{2}"$  · Oval impression area:  $2\frac{3}{4}" \times 3\frac{3}{4}"$ 

For infants, this padded dark purple satin fabric *KIK* features a frame opposite the impression for the data card or a photo, and fits inside all the RTS Memory and Memento Boxes. Includes instructions, data card and molding material packet.

Item Number

English Spanish 82600F 82600S

82600S \$17.31 each