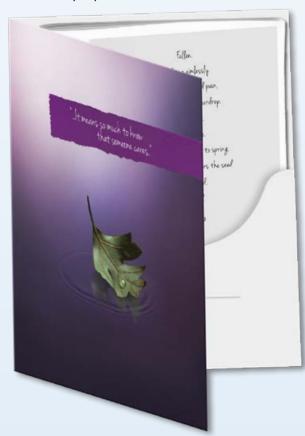

RTS has trained more than 50,000 professionals worldwide, and thousands of hospitals provide RTS grief support resources to their patients.

The leaf and teardrop image symbolizes the love and grief that families and loved ones feel when someone dies.

#### **Door Card** RTS 5101-E / RTS 5101-S

Place the door card on a hospital room door to alert staff that a death has occurred and to remind them to be sensitive when entering. The back of the card features the "Fallen Leaf" poem and may be offered to families as a keepsake in memory of their loved one.

> Visit the "About Us" section on our website to learn more about the "Fallen Leaf" poem and its meaning.

Sold in packs of 10 \$7.50 per pack