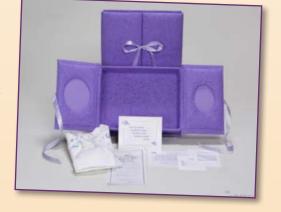

Our **Perinatal Bereavement Sample Kit** will provide you with a close-up view of a variety of products. This preview approach will allow you to see how each product will enhance your ability to create meaningful relationships with and provide helpful information to those for whom you care.

#### **Perinatal Bereavement Sample Kit**

RTS 2020-E / RTS 2020-S

Includes the following items assembled inside an RTS Parent Booklet:

- Baby Ring
- Door Card
- Newborn Death
- Difficult Choices
- Miscarriage
- Ectopic Pregnancy
- Stillbirth
- Autopsy
- In Memory Of

- A Father's Grief
- Grief of Grandparents
- In Memory Of My Precious Baby Journal
- Peace & Remembrance
- Gone But Not Forgotten Card (English only)
- Leaf and Teardrop Note Card
- Family and Friends: How You Can Help When a Baby Dies
- Talking With Children About Perinatal Loss
- Learning You Will Miscarry
- Pregnancy Following Loss
- Caring for Yourself After a Loss
- Loss of One or More Multiples
- Waiting for Birth and Death
- Planning a Special Goodbye
- Remembrance of Blessing

\$42.95 each