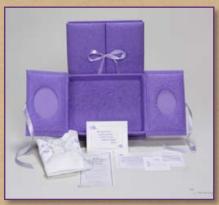

Our **Neonatal and Pediatric Bereavement Sample Kit** provides you with a close-up view of a wide variety of products. This preview approach will allow you to see how each product will enhance your ability to create meaningful relationships with and provide helpful information to those for whom you care.

Pictured items are the In Memory Of keepsake (pp. 9 & 14), the In Memory Of My Precious Baby Remembrance Journal (p. 8), and the RTS Premium Complete Memory Box (p. 29).

#### **Neonatal and Pediatric Bereavement Sample Kit**

RTS 2030-E / RTS 2030-S

Includes the following items assembled inside an RTS Folder:

- Baby Ring
- Resource Booklet
- Door Card
- Newborn Death
- A Time for Peace
- In Memory Of
- A Father's Grief
- Understanding Grief

- Talking With Children About Perinatal Loss
- Grief of Grandparents
- Peace & Remembrance
- Leaf and Teardrop Note Card
- Gone But Not Forgotten Card (English only)
- Understanding Suicide

- Family and Friends: How You Can Help When a Child Dies
- Planning a Special Goodbye
- Remembrance of Blessing
- With Deepest Sympathy
- When Your Child is Dying
- Handprint Poem (small)

\$29.95 each