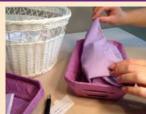

The **Hand**ling part of the system was created with the staff in mind. The Insert provides a final resting place for baby, and when used with the Handling Carrier, it provides staff with a solution to confidently transport the baby through public areas to the morgue or pathology in a manner that is respectful to both the caregiver, and the baby.

#### Handling...

In staff area, remove Insert with baby from Basket.

Prepare baby, fold Coverlet over baby. Place keepsakes inside the Memory Box™.

Secure Insert lid with the ribbon ties and fill out ID card located on the end of the insert base.

Place Insert containing the baby inside Handling Carrier. Secure bag.

Transport the baby with confidence throughout facility.