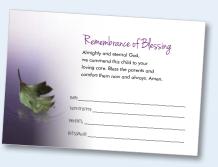

#### Remembrance of Blessing RTS 5112-E / RTS 5112-S

A blessing for their baby can help comfort parents. With space provided to record important information, the card becomes a precious memory. (5" x 7")

#### Remembrance of Blessing RTS 5112-E / RTS 5112-S

A blessing for their child can help comfort parents. With space to record important information, this card becomes a precious memory. (5" x 7")

> Sold in packs of 10 \$12.50 per pack