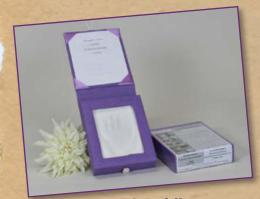

Our **Perinatal Bereavement Sample Kit** will provide you with a close-up view of a variety of products. This preview approach will allow you to see how each product will enhance your ability to create meaningful relationships with and provide helpful information to those for whom you care.

#### **Perinatal Bereavement Sample Kit**

RTS 2020-E / RTS 2020-S

Includes the following items assembled inside an RTS Parent Booklet:

- Baby Ring
- Door Card
- Newborn Death
- Difficult Choices
- Miscarriage
- Ectopic Pregnancy
- Stillbirth
- Autopsy
- In Memory Of

- A Father's Grief
- Grief of Grandparents
- In Memory Of My Precious Baby Journal
- Peace & Remembrance
- Gone But Not Forgotten Card (English only)
- Leaf and Teardrop Note Card
- Family and Friends: How You Can Help When a Baby Dies
- Talking With Children About Perinatal Loss
- Learning You Will Miscarry
- Pregnancy Following Loss
- Caring for Yourself After a Loss
- Loss of One or More Multiples
- Waiting for Birth and Death
- Planning a Special Goodbye
- Remembrance of Blessing

\$42.95 each