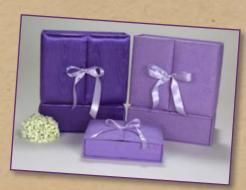

#### RTS Memento Box™

When a child or adult family member dies, caregivers can return personal items to the family in the RTS Memento Box. Padded and covered with purple hand-crafted paper or dark purple satin fabric, the Memento Box is the largest of the RTS bereavement boxes with outer box dimensions of 12"x 93/4" x 4" to offer room for added keepsakes and photos of a loved one. English Only.

RTS Memento Box - Dark Purple Satin Fabric 8300X \$47.21 \*
RTS Memento Box - Purple Hand-crafted Paper 8100X \$41.21 \*

\* Please contact Memories Unlimited for quantity discounts.