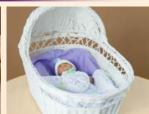

The **Pres**entation portion of the system was created to offer parents a comforting memory of their baby cradled in a Presentation Basket, giving a warmer and less clinical last image of their infant in the hospital. The Presentation Basket also offers a gentle setting for taking photos.

#### Presentation...

Nestle base of Insert and baby on Nesting Filler. Arrange the fabric Coverlet to create a soft setting.

Present baby in Preshand Presentation Basket to the family.

To view a brief demonstration video of the Preshand System, please visit the following web address and type in the case-sensitive username and password: