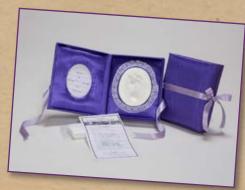

# **ADULT DEATH RESOURCES**

Our adult death resources are beneficial to staff in any department or unit that interacts with or provides care to families when a loved one dies.

Our **Adult Bereavement Sample Kit** provides you with a close-up view of a wide variety of products. This preview approach will allow you to see how each product will enhance your ability to create meaningful relationships with and provide helpful information to those for whom you care.

Pictured item is the Handprint Poem - Large (pp. 14 & 19).

#### **Adult Bereavement Sample Kit**

RTS 2021-E / RTS 2021-S

Includes the following items assembled inside an RTS Folder:

- Resource Booklet
- Door Card
- A Time for Peace
- Gifts at Life's End
- Understanding Grief
- With Deepest Sympathy
- Leaf and Teardrop Note Card
- Gone But Not Forgotten Card (English only)
- Handprint Poem (small)
- Understanding Suicide
- Family and Friends When a Loved One Dies
- When Your Parent Dies (English only)
- When Someone You Love Dies Unexpectedly

\$24.95 each

Consider adding RTS 4139-E "Understanding Suicide: You are Not Alone" to customize this folder. See below for more product information.