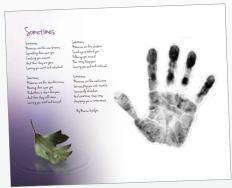

RTS has trained more than 50,000 professionals worldwide, and thousands of hospitals provide RTS grief support resources to their patients.

The leaf and teardrop image symbolizes the love and grief that families and loved ones feel when someone dies.

In grief, as in nature, there are cycles and movement. As seasons change, so do feelings. There is winter and spring, sadness and hope.

#### **Door Card** RTS 5101-E / RTS 5101-S

Place the door card on a hospital room door to alert staff that a death has occurred and to remind them to be sensitive when entering. The back of the card features the "Fallen Leaf" poem and may be offered to families as a keepsake in memory of their loved one.

> Visit the "About Us" section on our website to learn more about the "Fallen Leaf" poem and its meaning.

Sold in packs of 10 \$7.50 per pack

Visit the "About Us" section on our website to learn more about the "Fallen Leaf" poem and its meaning.

Sold in packs of 10 \$7.50 per pack

\* Photo shows sample prints. Actual product is blank.