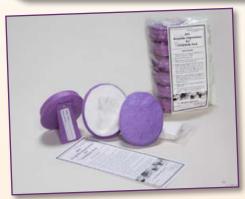

#### RTS Oval Bulk Pack Keepsake Impressions Kit™

Outer Kit Size: 3" x 4" · Oval Impression Area: 23/4" x 33/4"

Purple Hand-crafted Paper Oval KIKs have an easel-back stand with ID label, are small enough to fit inside the RTS Remembrance Box, and can capture the impressions of even very tiny babies. Packaged in one large re-sealable bag with one set of step-by-step instructions, twelve ovals, and twelve molding material packets with a recommended use-by date. English only.

Item Number 82200E-TX \$81.11 per pack of 12