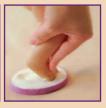

# Make a Keepsake Impressions Kit (KIK) in minutes... Provide a lasting memory to families. Air Dry Molding Material · No mixing or baking · Offers a second try · Unbreakable · Can be decorated

Step 1: Spread material to touch all edges inside space.

Step 2: Flip over, press back firmly to flatten and smooth surface.

Step 3: Take impression by applying extra pressure to limb and digits (Repeat steps 1 and 2 to re-try, if necessary).

Step 4: Complete the finish details and data cards. Leave kit open to air-dry until material is no longer moist.

Each Keepsake Impressions Kit style includes step-by-step photo instructions.