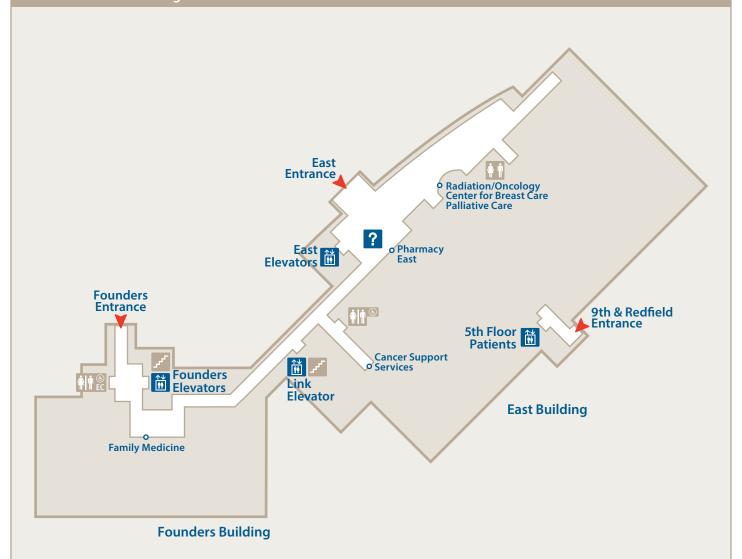

Barrier-Free Restroom



Extended Capacity Restroom



Barrier-Free Extended Capacity Restroom



Stairs

**GUNDERSEN** 

**HEALTH SYSTEM**<sub>®</sub>





Information



**Parking** 









Restrooms



Barrier-Free Restroom



**Extended Capacity** Restroom



Barrier-Free Extended Capacity Restroom



Stairs

**GUNDERSEN** 

**HEALTH SYSTEM**<sub>®</sub>





Information



**Parking** 







**Founders Building** 



Barrier-Free Restroom

**To Medical Center** 



**Extended Capacity** Restroom



Barrier-Free Extended Capacity Restroom



Stairs

**GUNDERSEN** 

**HEALTH SYSTEM**<sub>®</sub>





Information



**Parking** 





**Founders Building** 

## Legend







Barrier-Free Restroom



**Extended Capacity** Restroom



Barrier-Free Extended Capacity Restroom



**