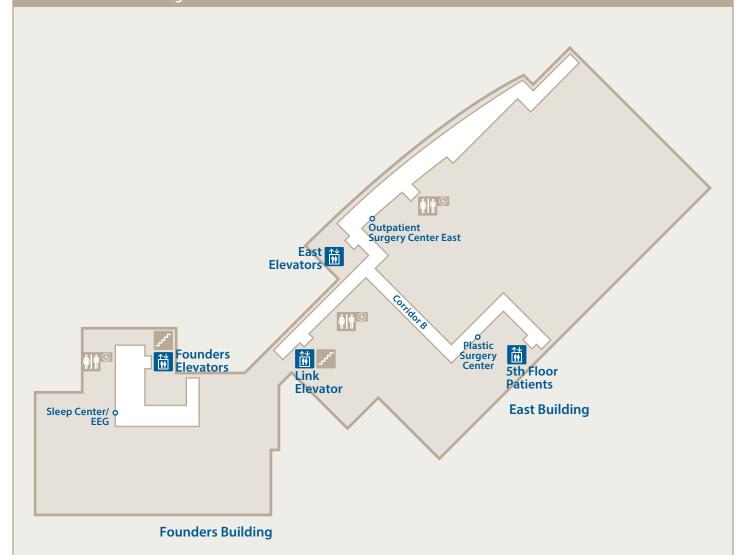

**Parking** 

**Founders Building** 

Barrier-Free Restroom

**To Medical Center** 

**Extended Capacity** Restroom

Barrier-Free Extended Capacity Restroom

Stairs

**GUNDERSEN** 

**HEALTH SYSTEM**<sub>®</sub>

Information

**Parking** 

**Founders Building** 