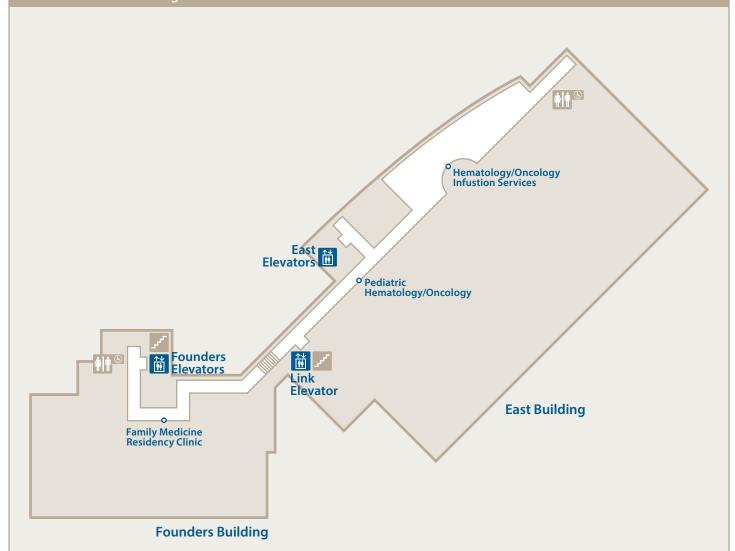

**Parking** 

**Founders Building** 

Barrier-Free Restroom

**To Medical Center** 

**Extended Capacity** Restroom

Barrier-Free Extended Capacity Restroom

Stairs

**GUNDERSEN** 

**HEALTH SYSTEM**<sub>®</sub>

Information

**Parking** 

**Founders Building** 